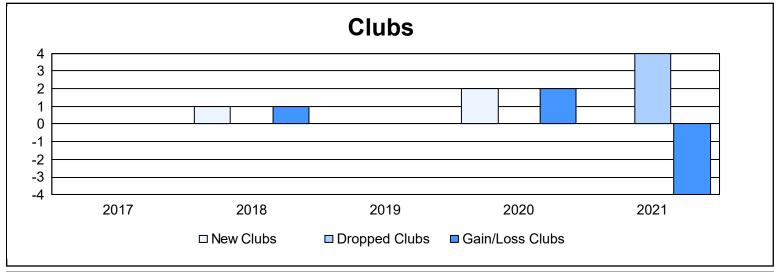

District LC 6 As of June 2021 Cumulative

| Year      | New<br>Clubs | Dropped<br>Clubs | Gain/<br>Loss<br>Clubs | New<br>Members | Charter<br>Members | Reinstate<br>Members | Transfer<br>Members | Total<br>Member<br>Added | Total<br>Members<br>Dropped | Gain/<br>Loss<br>Members |
|-----------|--------------|------------------|------------------------|----------------|--------------------|----------------------|---------------------|--------------------------|-----------------------------|--------------------------|
| 2016-2017 | 0            | 0                | 0                      | 208            | 0                  | 6                    | 0                   | 214                      | 187                         | 27                       |
| 2017-2018 | 1            | 0                | 1                      | 149            | 25                 | 9                    | 7                   | 190                      | 266                         | -76                      |
| 2018-2019 | 0            | 0                | 0                      | 111            | 0                  | 7                    | 3                   | 121                      | 202                         | -81                      |
| 2019-2020 | 2            | 0                | 2                      | 61             | 44                 | 6                    | 18                  | 129                      | 180                         | -51                      |
| 2020-2021 | 0            | 4                | -4                     | 94             | 0                  | 3                    | 3                   | 100                      | 191                         | -91                      |
| Average   | 1            | 1                | 0                      | 125            | 14                 | 6                    | 6                   | 151                      | 205                         | -54                      |